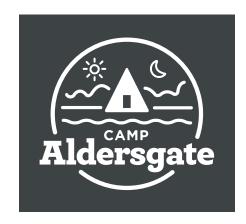

## Camp Aldersgate Logo

The Camp Aldersgate logo is comprised of the following elements: a stylized letter "A" at the center of a circle that is enclosing stylized representations of the sun and moon, as well as water, a tree line and grass. The Camp Aldersgate wordmark uses the typefaces Nexa Black (CAMP) and Archer Black (Aldersgate) and is integrated into the overall design. All of these elements combine to create the logo in its entirety and are not to be altered, replaced or eliminated in any way.

# Camp Aldersgate Logos

One Color - Secondary

Reversed - Secondary

Logo with Tag Line

**Breaking Barriers. Building Bridges.** 

Very Horziontal - Logo

In rare cases, when a horizontal logo is needed, you may use the "Camp Aldersgate" type from logo. Approval from Camp Aldersgate administration is needed before usage.