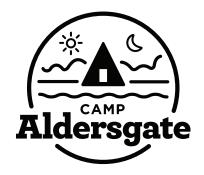

## Camp Aldersgate Logo

The Camp Aldersgate logo is comprised of the following elements: a stylized letter "A" at the center of a circle that is enclosing stylized representations of the sun and moon, as well as water, a tree line and grass. The Camp Aldersgate wordmark uses the typefaces Nexa Black (CAMP) and Archer Black (Aldersgate) and is integrated into the overall design. All of these elements combine to create the logo in its entirety and are not to be altered, replaced or eliminated in any way.

Full Color – Primary

 ${\sf Reversed-Primary}$ 