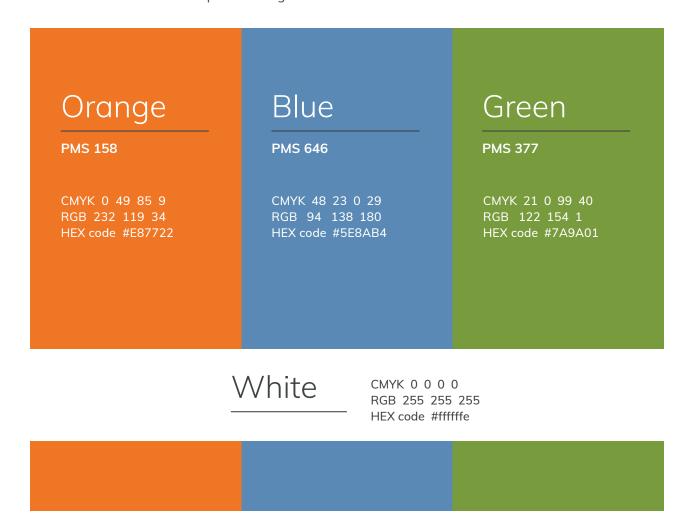

#### Brand Colors

The Camp Aldersgate logo is comprised of three brand colors with the addition of white only being used in the reversed version of the logo. The use of additional secondary colors is not recommended. Use these color builds for print and digital executions.