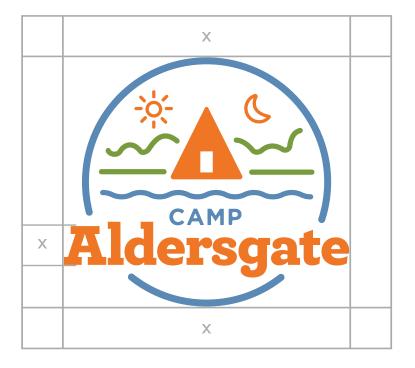

# Camp Aldersgate Logo Application

The logo should always appear with ample white space surrounding it. The minimum space required is equivalent to the height of the "A" in the Camp Aldersgate wordmark. Crowding the logo should always be avoided.

The smallest the logo should be represented is 1" high.