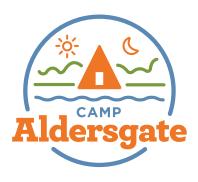

## Camp Aldersgate Logo

The Camp Aldersgate logo is comprised of the following elements: a stylized letter "A" at the center of a circle that is enclosing stylized representations of the sun and moon, as well as water, a tree line and grass. The Camp Aldersgate wordmark uses the typefaces Nexa Black (CAMP) and Archer Black (Aldersgate) and is integrated into the overall design. All of these elements combine to create the logo in its entirety and are not to be altered, replaced or eliminated in any way.

Full Color – Primary

 ${\sf Reversed-Primary}$ 